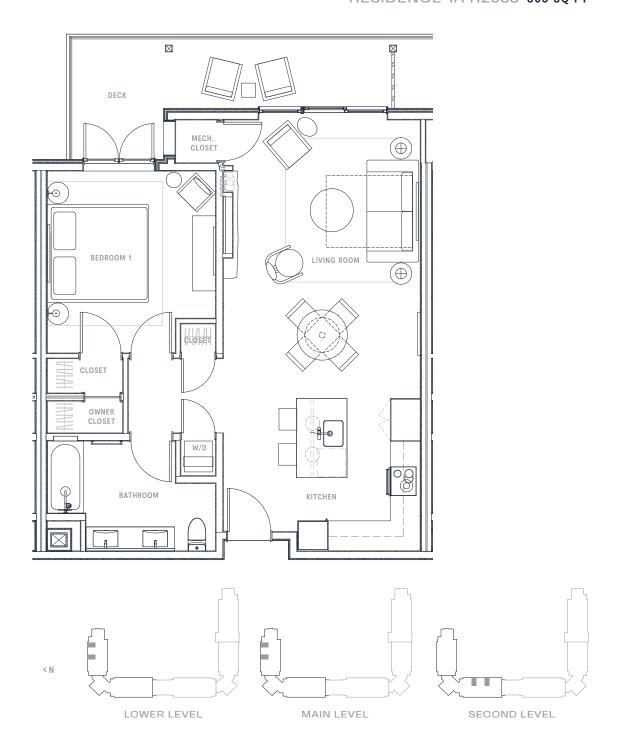

## 1 Bed / 1 Bath

RESIDENCE 1A R111 803 SQ FT RESIDENCE 1A R1108 803 SQ FT RESIDENCE 1A R1111 803 SQ FT RESIDENCE 1A R1112 803 SQ FT RESIDENCE 1A R2084 803 SQ FT RESIDENCE 1A R2088 803 SQ FT

The Mason Condominiums is developed by Orion Jordanelle Property Holdings LLC and is exclusively marketed by BHH Affiliates, LLC. Prices, square footage, and availability subject to change without notice. Any amenities and project description (including, but not limited to, construction, standard item, and build-out descriptions) in any descriptive materials are, at the current time, expected to be provided in the Condominium; however, the actual features and amenities may be excluded or modified, including changes, adjustments and substitutions of any materials, appliances, components, labor or other items. All such improvements are subject to the receipt of all applicable governmental permits and approvals. Seller makes no representation or warranty regarding amenities and features at the Condominium. Seller expressly reserves the right to change or deviate from the amenities listed.