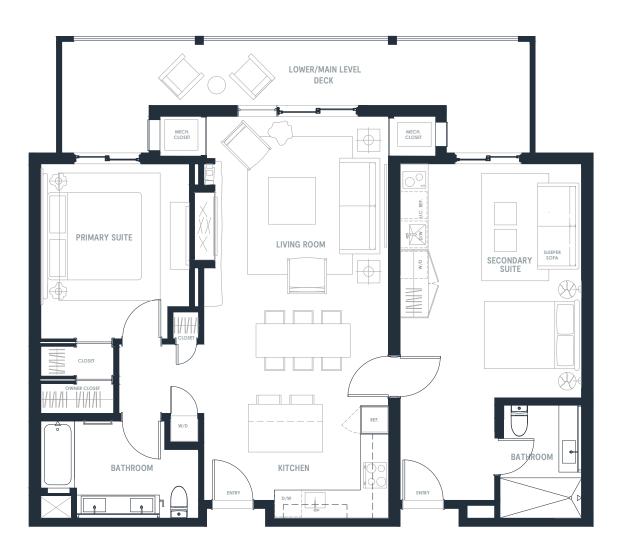

RESIDENCE 2E R108-R110

## 2 Bed / 2 Bath

1210 SQ FT

WOLF

The Mason Condominiums is developed by Orion Jordanelle Property Holdings LLC and is exclusively marketed by BHH Affiliates, LLC and Wolf Development Strategies. Prices, square footage, and availability are subject to change without notice. Any amenities and project description (including, but not limited to, construction materials and schedules, standard items, and build-out descriptions) in any descriptive materials are, at the current time, planned for the Condominium; however, the actual features and amenities may be excluded or modified, including changes, adjustments and substitutions of any materials, appliances, components, labor or other items. All such improvements are subject to the receipt of all applicable governmental permits and approvals. Seller makes no representation or warranty regarding amenities and features at the Condominium. Seller expressly reserves the right to change or deviate from the amenities listed.