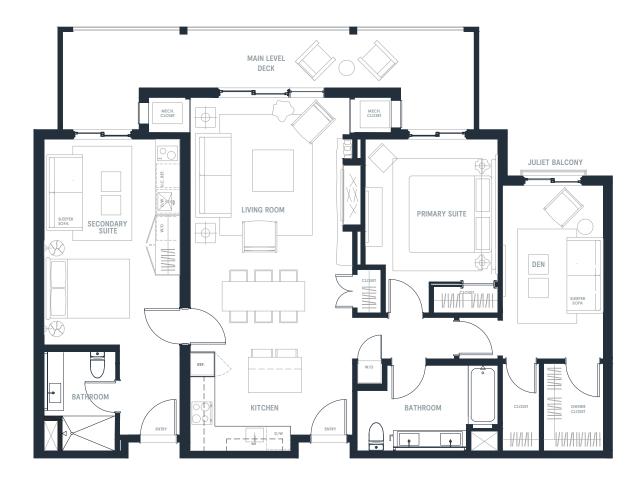

RESIDENCE 2F R1080-R1082

## 2 Bed / 2 Bath

1382 SQ FT

MAIN LEVEL

The Mason Condominiums is developed by Orion Jordanelle Property Holdings LLC and is exclusively marketed by BHH Affiliates, LLC and Wolf Development Strategies. Prices, square footage, and availability are subject to change without notice. Any amenities and project description (including, but not limited to, construction materials and schedules, standard items, and build-out descriptions) in any descriptive materials are, at the current time, planned for the Condominium; however, the actual features and amenities may be excluded or modified, including changes, adjustments and substitutions of any materials, appliances, components, labor or other items. All such improvements are subject to the receipt of all applicable governmental permits and approvals. Seller makes no representation or warranty regarding amenities and features at the Condominium. Seller expressly reserves the right to change or deviate from the amenities listed.