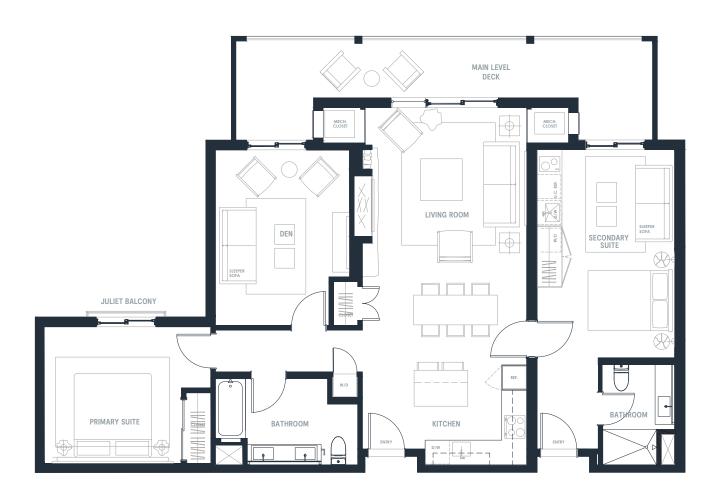

## 2 Bed / 2 Bath

1351 SQ FT

MAIN LEVEL

The Mason Condominiums is developed by Orion Jordanelle Property Holdings LLC and is exclusively marketed by BHH Affiliates, LLC and Wolf Development Strategies. Prices, square footage, and availability are subject to change without notice. Any amenities and project description (including, but not limited to, construction materials and schedules, standard items, and build-out descriptions) in any descriptive materials are, at the current time, planned for the Condominium; however, the actual features and amenities may be excluded or modified, including changes, adjustments and substitutions of any materials, appliances, components, labor or other items. All such improvements are subject to the receipt of all applicable governmental permits and approvals. Seller makes no representation or warranty regarding amenities and features at the Condominium. Seller expressly reserves the right to change or deviate from the amenities listed.