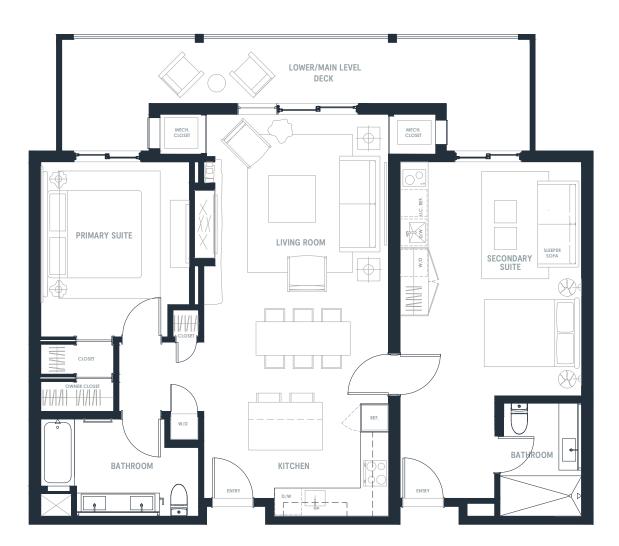

RESIDENCE 2E R1084-R1086

## 2 Bed / 2 Bath

1210 SQ FT

WOLF

The Mason Condominiums is developed by Orion Jordanelle Property Holdings LLC and is exclusively marketed by BHH Affiliates, LLC and Wolf Development Strategies. Prices, square footage, and availability are subject to change without notice. Any amenities and project description (including, but not limited to, construction materials and schedules, standard items, and build-out descriptions) in any descriptive materials are, at the current time, planned for the Condominium; however, the actual features and amenities may be excluded or modified, including changes, adjustments and substitutions of any materials, appliances, components, labor or other items. All such improvements are subject to the receipt of all applicable governmental permits and approvals. Seller makes no representation or warranty regarding amenities and features at the Condominium. Seller expressly reserves the right to change or deviate from the amenities listed.