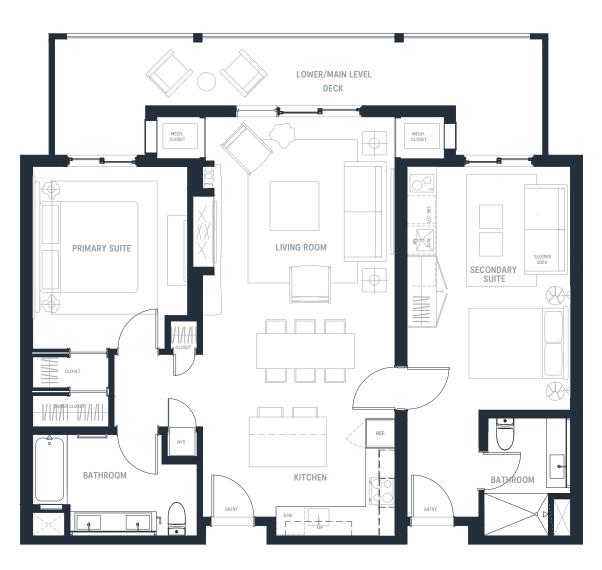

## 2 Bed / 2 Bath

1155 SQ FT

MAIN LEVEL

The Mason Condominiums is developed by Orion Jordanelle Property Holdings LLC and is exclusively marketed by BHH Affiliates, LLC and Wolf Development Strategies. Prices, square footage, and availability are subject to change without notice. Any amenities and project description (including, but not limited to, construction materials and schedules, standard items, and build-out descriptions) in any descriptive materials are, at the current time, planned for the Condominium; however, the actual features and amenities may be excluded or modified, including changes, adjustments and substitutions of any materials, appliances, components, labor or other items. All such improvements are subject to the receipt of all applicable governmental permits and approvals. Seller makes no representation or warranty regarding amenities and features at the Condominium. Seller expressly reserves the right to change or deviate from the amenities listed.