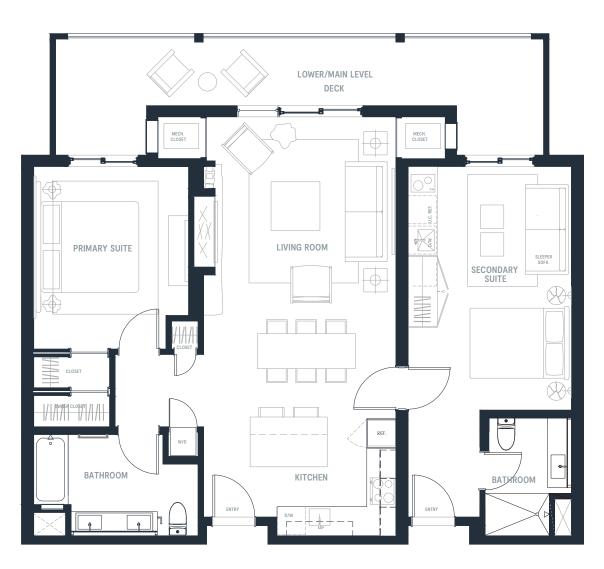

## 2 Bed / 2 Bath

1161 SQ FT

MAIN LEVEL

The Mason Condominiums is developed by Orion Jordanelle Property Holdings LLC and is exclusively marketed by BHH Affiliates, LLC and Wolf Development Strategies. Prices, square footage, and availability are subject to change without notice. Any amenities and project description (including, but not limited to, construction materials and schedules, standard items, and build-out descriptions) in any descriptive materials are, at the current time, planned for the Condominium; however, the actual features and amenities may be excluded or modified, including changes, adjustments and substitutions of any materials, appliances, components, labor or other items. All such improvements are subject to the receipt of all applicable governmental permits and approvals. Seller makes no representation or warranty regarding amenities and features at the Condominium. Seller expressly reserves the right to change or deviate from the amenities listed.