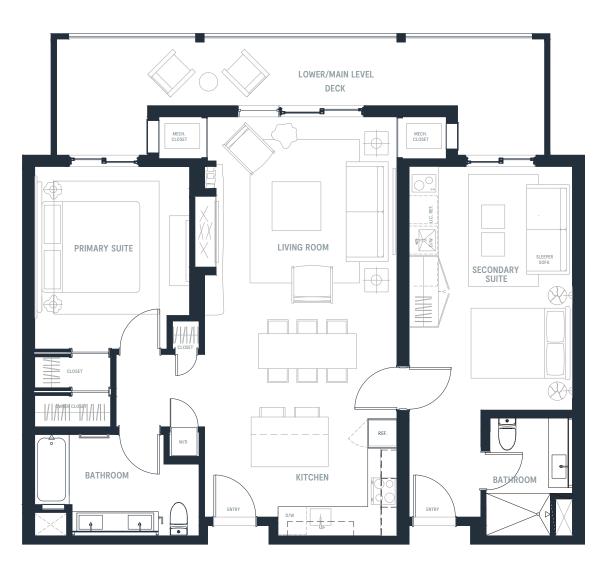

## 2 Bed / 2 Bath

1161 SQ FT

MAIN LEVEL

The Mason Condominiums is developed by Orion Jordanelle Property Holdings LLC and is exclusively marketed by BHH Affiliates, LLC and Wolf Development Strategies. Prices, square footage, and availability are subject to change without notice. Any amenities and project description (including, but not limited to, construction materials and schedules, standard items, and build-out descriptions) in any descriptive materials are, at the current time, planned for the Condominium; however, the actual features and amenities may be excluded or modified, including changes, adjustments and substitutions of any materials, appliances, components, labor or other items. All such improvements are subject to the receipt of all applicable governmental permits and approvals. Seller makes no representation or warranty regarding amenities and features at the Condominium. Seller expressly reserves the right to change or deviate from the amenities listed.