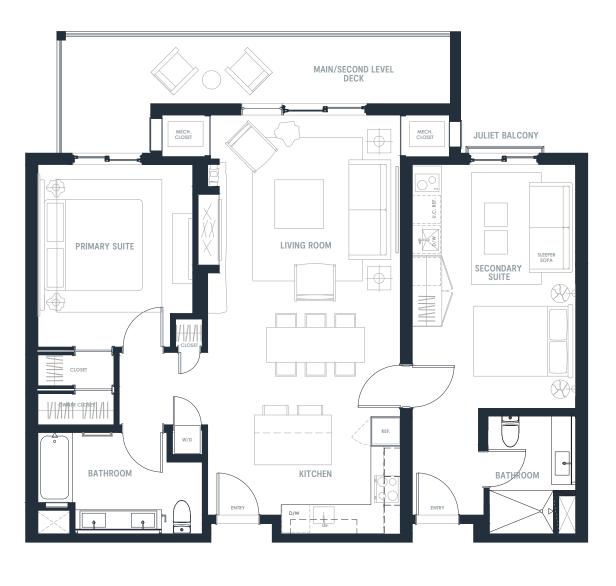

RESIDENCE 2A R1106-R1104

## 2 Bed / 2 Bath

1163 SQ FT

MAIN LEVEL

The Mason Condominiums is developed by Orion Jordanelle Property Holdings LLC and is exclusively marketed by BHH Affiliates, LLC and Wolf Development Strategies. Prices, square footage, and availability are subject to change without notice. Any amenities and project description (including, but not limited to, construction materials and schedules, standard items, and build-out descriptions) in any descriptive materials are, at the current time, planned for the Condominium; however, the actual features and amenities may be excluded or modified, including changes, adjustments and substitutions of any materials, appliances, components, labor or other items. All such improvements are subject to the receipt of all applicable governmental permits and approvals. Seller makes no representation or warranty regarding amenities and features at the Condominium. Seller expressly reserves the right to change or deviate from the amenities listed.