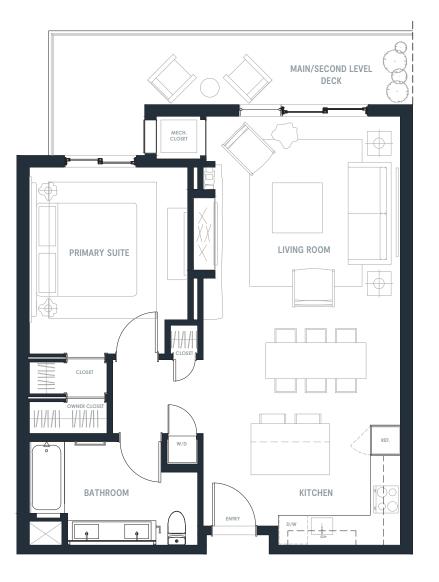

**RESIDENCE 1A R1108** 

## 1 Bed / 1 Bath

803 SQ FT

WOLF

The Mason Condominiums is developed by Orion Jordanelle Property Holdings LLC and is exclusively marketed by BHH Affiliates, LLC and Wolf Development Strategies. Prices, square footage, and availability are subject to change without notice. Any amenities and project description (including, but not limited to, construction materials and schedules, standard items, and build-out descriptions) in any descriptive materials are, at the current time, planned for the Condominium; however, the actual features and amenities may be excluded or modified, including changes, adjustments and substitutions of any materials, appliances, components, labor or other items. All such improvements are subject to the receipt of all applicable governmental permits and approvals. Seller makes no representation or warranty regarding amenities and features at the Condominium. Seller expressly reserves the right to change or deviate from the amenities listed.