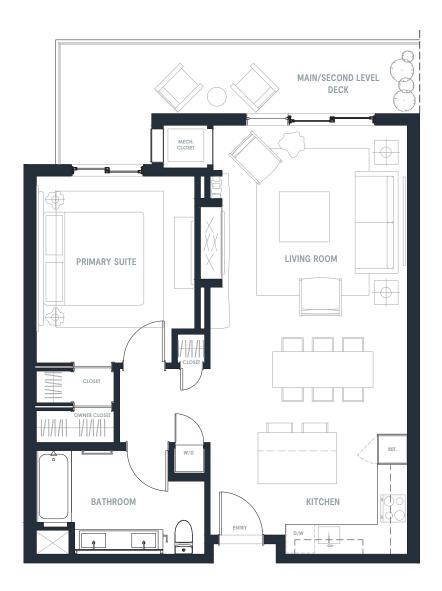

## 1 Bed / 1 Bath

803 SQ FT

MAIN LEVEL

The Mason Condominiums is developed by Orion Jordanelle Property Holdings LLC and is exclusively marketed by BHH Affiliates, LLC and Wolf Development Strategies. Prices, square footage, and availability are subject to change without notice. Any amenities and project description (including, but not limited to, construction materials and schedules, standard items, and build-out descriptions) in any descriptive materials are, at the current time, planned for the Condominium; however, the actual features and amenities may be excluded or modified, including changes, adjustments and substitutions of any materials, appliances, components, labor or other items. All such improvements are subject to the receipt of all applicable governmental permits and approvals. Seller makes no representation or warranty regarding amenities and features at the Condominium. Seller expressly reserves the right to change or deviate from the amenities listed.