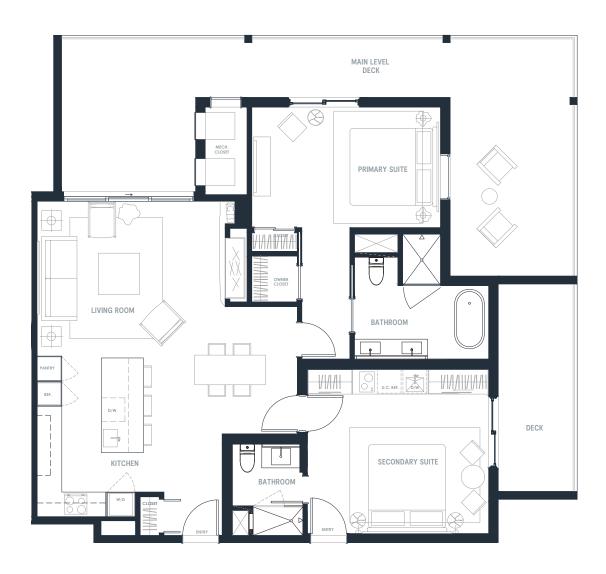

## 2 Bed / 2 Bath

1301 SQ FT

MAIN LEVEL

The Mason Condominiums is developed by Orion Jordanelle Property Holdings LLC and is exclusively marketed by BHH Affiliates, LLC and Wolf Development Strategies. Prices, square footage, and availability are subject to change without notice. Any amenities and project description (including, but not limited to, construction materials and schedules, standard items, and build-out descriptions) in any descriptive materials are, at the current time, planned for the Condominium; however, the actual features and amenities may be excluded or modified, including changes, adjustments and substitutions of any materials, appliances, components, labor or other items. All such improvements are subject to the receipt of all applicable governmental permits and approvals. Seller makes no representation or warranty regarding amenities and features at the Condominium. Seller expressly reserves the right to change or deviate from the amenities listed.