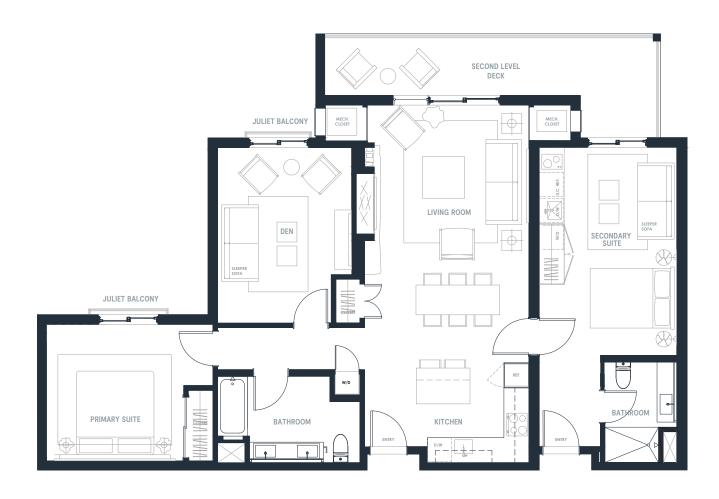

## 2 Bed / 2 Bath

1351 SQ FT

SECOND LEVEL

The Mason Condominiums is developed by Orion Jordanelle Property Holdings LLC and is exclusively marketed by BHH Affiliates, LLC and Wolf Development Strategies. Prices, square footage, and availability are subject to change without notice. Any amenities and project description (including, but not limited to, construction materials and schedules, standard items, and build-out descriptions) in any descriptive materials are, at the current time, planned for the Condominium; however, the actual features and amenities may be excluded or modified, including changes, adjustments and substitutions of any materials, appliances, components, labor or other items. All such improvements are subject to the receipt of all applicable governmental permits and approvals. Seller makes no representation or warranty regarding amenities and features at the Condominium. Seller expressly reserves the right to change or deviate from the amenities listed.