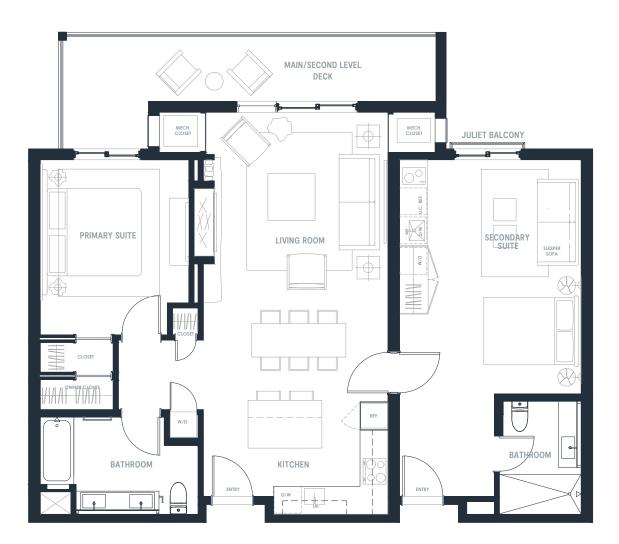

RESIDENCE 2E R2085-R2087

## 2 Bed / 2 Bath

1210 SQ FT

WOLF

The Mason Condominiums is developed by Orion Jordanelle Property Holdings LLC and is exclusively marketed by BHH Affiliates, LLC and Wolf Development Strategies. Prices, square footage, and availability are subject to change without notice. Any amenities and project description (including, but not limited to, construction materials and schedules, standard items, and build-out descriptions) in any descriptive materials are, at the current time, planned for the Condominium; however, the actual features and amenities may be excluded or modified, including changes, adjustments and substitutions of any materials, appliances, components, labor or other items. All such improvements are subject to the receipt of all applicable governmental permits and approvals. Seller makes no representation or warranty regarding amenities and features at the Condominium. Seller expressly reserves the right to change or deviate from the amenities listed.