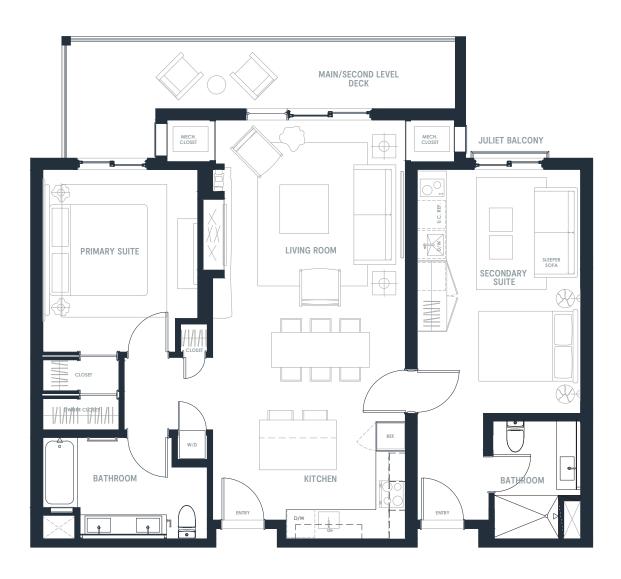

## 2 Bed / 2 Bath

1155 SQ FT

SECOND LEVEL

The Mason Condominiums is developed by Orion Jordanelle Property Holdings LLC and is exclusively marketed by BHH Affiliates, LLC and Wolf Development Strategies. Prices, square footage, and availability are subject to change without notice. Any amenities and project description (including, but not limited to, construction materials and schedules, standard items, and build-out descriptions) in any descriptive materials are, at the current time, planned for the Condominium; however, the actual features and amenities may be excluded or modified, including changes, adjustments and substitutions of any materials, appliances, components, labor or other items. All such improvements are subject to the receipt of all applicable governmental permits and approvals. Seller makes no representation or warranty regarding amenities and features at the Condominium. Seller expressly reserves the right to change or deviate from the amenities listed.