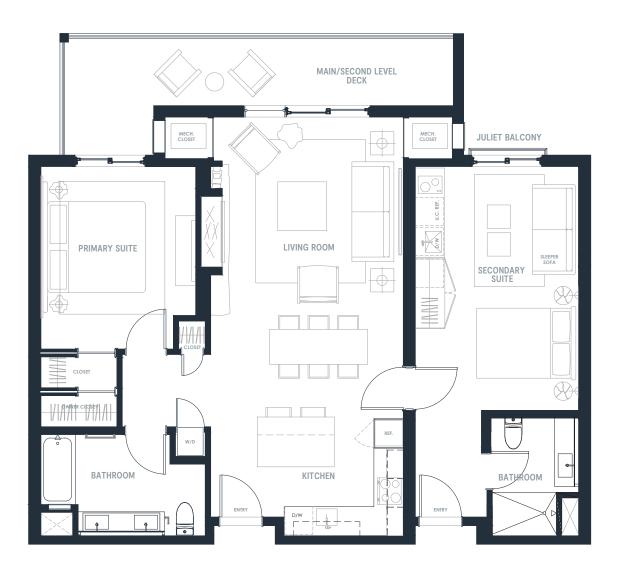

RESIDENCE 2A R2092-R2090

## 2 Bed / 2 Bath

1161 SQ FT

WOLF

The Mason Condominiums is developed by Orion Jordanelle Property Holdings LLC and is exclusively marketed by BHH Affiliates, LLC and Wolf Development Strategies. Prices, square footage, and availability are subject to change without notice. Any amenities and project description (including, but not limited to, construction materials and schedules, standard items, and build-out descriptions) in any descriptive materials are, at the current time, planned for the Condominium; however, the actual features and amenities may be excluded or modified, including changes, adjustments and substitutions of any materials, appliances, components, labor or other items. All such improvements are subject to the receipt of all applicable governmental permits and approvals. Seller makes no representation or warranty regarding amenities and features at the Condominium. Seller expressly reserves the right to change or deviate from the amenities listed.