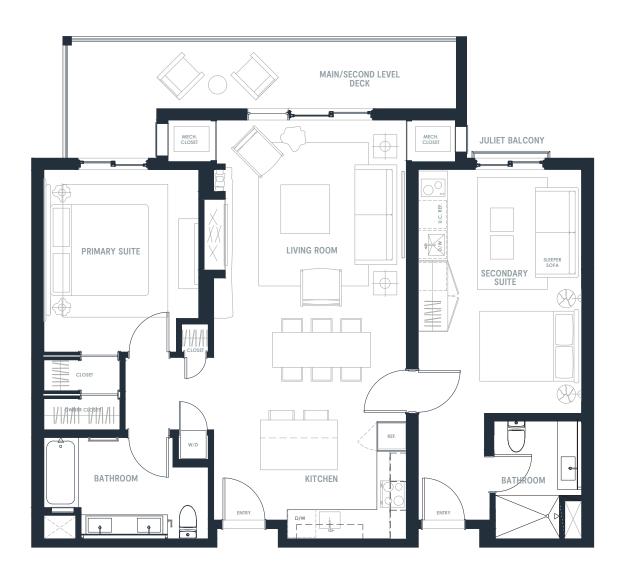

## 2 Bed / 2 Bath

1161 SQ FT

SECOND LEVEL

The Mason Condominiums is developed by Orion Jordanelle Property Holdings LLC and is exclusively marketed by BHH Affiliates, LLC and Wolf Development Strategies. Prices, square footage, and availability are subject to change without notice. Any amenities and project description (including, but not limited to, construction materials and schedules, standard items, and build-out descriptions) in any descriptive materials are, at the current time, planned for the Condominium; however, the actual features and amenities may be excluded or modified, including changes, adjustments and substitutions of any materials, appliances, components, labor or other items. All such improvements are subject to the receipt of all applicable governmental permits and approvals. Seller makes no representation or warranty regarding amenities and features at the Condominium. Seller expressly reserves the right to change or deviate from the amenities listed.