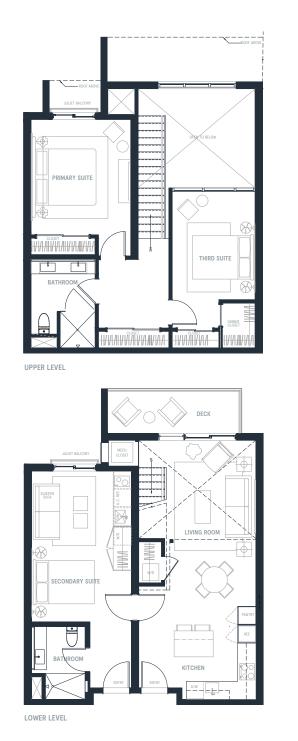

RESIDENCE 3E R2110-R2108

## 3 Bed / 2 Bath

QUEEN BED

ENLARGED BUNK BED OPTION

TWIN BED

1396 SQ FT

SECOND LEVEL

The Mason Condominiums is developed by Orion Jordanelle Property Holdings LLC and is exclusively marketed by BHH Affiliates, LLC and Wolf Development Strategies. Prices, square footage, and availability are subject to change without notice. Any amenities and project description (including, but not limited to, construction materials and schedules, standard items, and build-out descriptions) in any descriptive materials are, at the current time, planned for the Condominium; however, the actual features and amenities may be excluded or modified, including changes, adjustments and substitutions of any materials, appliances, components, labor or other items. All such improvements are subject to the receipt of all applicable governmental permits and approvals. Seller makes no representation or warranty regarding amenities and features at the Condominium. Seller expressly reserves the right to change or deviate from the amenities listed.