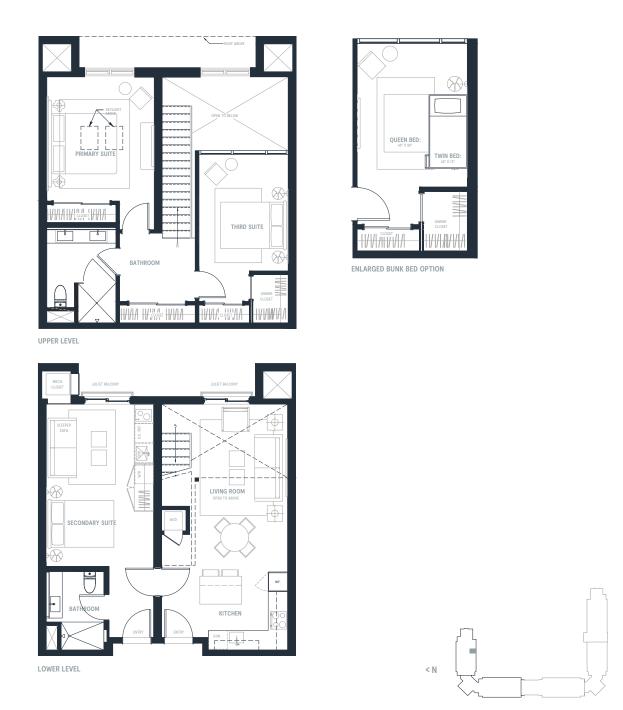

RESIDENCE 3F R2112-R2114

## 3 Bed / 2 Bath

1348 SQ FT

SECOND LEVEL

The Mason Condominiums is developed by Orion Jordanelle Property Holdings LLC and is exclusively marketed by BHH Affiliates, LLC and Wolf Development Strategies. Prices, square footage, and availability are subject to change without notice. Any amenities and project description (including, but not limited to, construction materials and schedules, standard items, and build-out descriptions) in any descriptive materials are, at the current time, planned for the Condominium; however, the actual features and amenities may be excluded or modified, including changes, adjustments and substitutions of any materials, appliances, components, labor or other items. All such improvements are subject to the receipt of all applicable governmental permits and approvals. Seller makes no representation or warranty regarding amenities and features at the Condominium. Seller expressly reserves the right to change or deviate from the amenities listed.