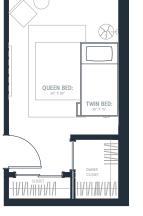

RESIDENCE 3E R2115-R2117

## 3 Bed / 2 Bath

1394 SQ FT

ТНЕ

MASON

ENLARGED BUNK BED OPTION

SECOND LEVEL

The Mason Condominiums is developed by Orion Jordanelle Property Holdings LLC and is exclusively marketed by BHH Affiliates, LLC and Wolf Development Strategies. Prices, square footage, and availability are subject to change without notice. Any amenities and project description (including, but not limited to, construction materials and schedules, standard items, and build-out descriptions) in any descriptive materials are, at the current time, planned for the Condominium; however, the actual features and amenities may be excluded or modified, including changes, adjustments and substitutions of any materials, appliances, components, labor or other items. All such improvements are subject to the receipt of all applicable governmental permits and approvals. Seller makes no representation or warranty regarding amenities and features at the Condominium. Seller expressly reserves the right to change or deviate from the amenities listed.