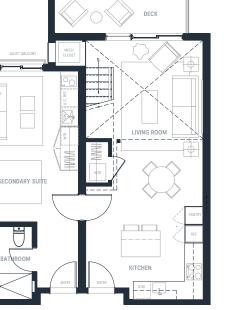

RESIDENCE 3E R2115-R2117

## 3 Bed / 2 Bath

1394 SQ FT

ТНЕ

MASON

ENLARGED BUNK BED OPTION

SECOND LEVEL

The Mason Condominiums is developed by Orion Jordanelle Property Holdings LLC and is exclusively marketed by BHH Affiliates, LLC and Wolf Development Strategies. Prices, square footage, and availability are subject to change without notice. Any amenities and project description (including, but not limited to, construction materials and schedules, standard items, and build-out descriptions) in any descriptive materials are, at the current time, planned for the Condominium; however, the actual features and amenities may be excluded or modified, including changes, adjustments and substitutions of any materials, appliances, components, labor or other items. All such improvements are subject to the receipt of all applicable governmental permits and approvals. Seller makes no representation or warranty regarding amenities and features at the Condominium. Seller expressly reserves the right to change or deviate from the amenities listed.