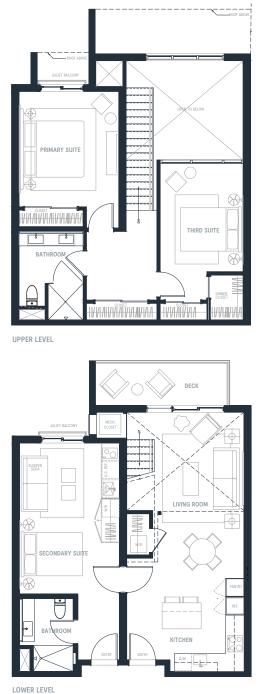

RESIDENCE 3E R2115-R2117

## 3 Bed / 2 Bath

1394 SQ FT

ТНЕ

MASON

ENLARGED BUNK BED OPTION

SECOND LEVEL

The Mason Condominiums is developed by Orion Jordanelle Property Holdings LLC and is exclusively marketed by BHH Affiliates, LLC and Wolf Development Strategies. Prices, square footage, and availability are subject to change without notice. Any amenities and project description (including, but not limited to, construction materials and schedules, standard items, and build-out descriptions) in any descriptive materials are, at the current time, planned for the Condominium; however, the actual features and amenities may be excluded or modified, including changes, adjustments and substitutions of any materials, appliances, components, labor or other items. All such improvements are subject to the receipt of all applicable governmental permits and approvals. Seller makes no representation or warranty regarding amenities and features at the Condominium. Seller expressly reserves the right to change or deviate from the amenities listed.