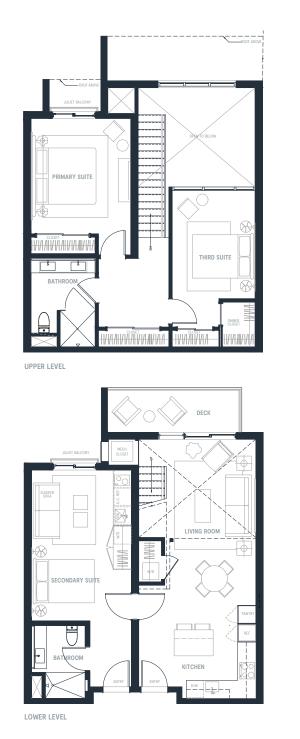

RESIDENCE 3E R2116-R2118

## 3 Bed / 2 Bath

1398 SQ FT

SECOND LEVEL

The Mason Condominiums is developed by Orion Jordanelle Property Holdings LLC and is exclusively marketed by BHH Affiliates, LLC and Wolf Development Strategies. Prices, square footage, and availability are subject to change without notice. Any amenities and project description (including, but not limited to, construction materials and schedules, standard items, and build-out descriptions) in any descriptive materials are, at the current time, planned for the Condominium; however, the actual features and amenities may be excluded or modified, including changes, adjustments and substitutions of any materials, appliances, components, labor or other items. All such improvements are subject to the receipt of all applicable governmental permits and approvals. Seller makes no representation or warranty regarding amenities and features at the Condominium. Seller expressly reserves the right to change or deviate from the amenities listed.