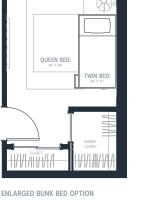

RESIDENCE 3E R2116-R2118

## 3 Bed / 2 Bath

1398 SQ FT







SECOND LEVEL

The Mason Condominiums is developed by Orion Jordanelle Property Holdings LLC and is exclusively marketed by BHH Affiliates, LLC and Wolf Development Strategies. Prices, square footage, and availability are subject to change without notice. Any amenities and project description (including, but not limited to, construction materials and schedules, standard items, and build-out descriptions) in any descriptive materials are, at the current time, planned for the Condominium; however, the actual features and amenities may be excluded or modified, including changes, adjustments and substitutions of any materials, appliances, components, labor or other items. All such improvements are subject to the receipt of all applicable governmental permits and approvals. Seller makes no r