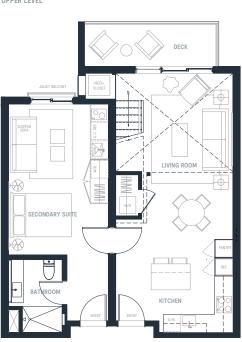

## 3 Bed / 2 Bath

1397 SQ FT

UPPER LEVEL

QUEEN BED:
467 X 507

TWIN BED:
207 X 197

OWNER
CLOSET

ENLARGED BUNK BED OPTION

The Mason Condominiums is developed by Orion Jordanelle Property Holdings LLC and is exclusively marketed by BHH Affiliates, LLC and Wolf Development Strategies. Prices, square footage, and availability are subject to change without notice. Any amenities and project description (including, but not limited to, construction materials and schedules, standard items, and build-out descriptions) in any descriptive materials are, at the current time, planned for the Condominium; however, the actual features and amenities may be excluded or modified, including changes, adjustments and substitutions of any materials, appliances, components, labor or other items. All such improvements are subject to the receipt of all applicable governmental permits and approvals. Seller makes no representation or warranty regarding amenities and features at the Condominium. Seller expressly reserves the right to change or deviate from the amenities listed.