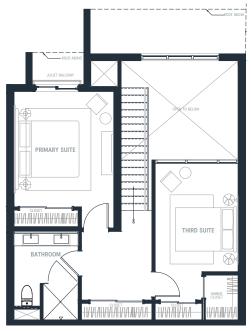

## 3 Bed / 2 Bath

1397 SQ FT

UPPER LEVEL

QUEEN BED:
467 X 507

TWIN BED:
207 X 197

OWNER
CLOSET

ENLARGED BUNK BED OPTION

The Mason Condominiums is developed by Orion Jordanelle Property Holdings LLC and is exclusively marketed by BHH Affiliates, LLC and Wolf Development Strategies. Prices, square footage, and availability are subject to change without notice. Any amenities and project description (including, but not limited to, construction materials and schedules, standard items, and build-out descriptions) in any descriptive materials are, at the current time, planned for the Condominium; however, the actual features and amenities may be excluded or modified, including changes, adjustments and substitutions of any materials, appliances, components, labor or other items. All such improvements are subject to the receipt of all applicable governmental permits and approvals. Seller makes no representation or warranty regarding amenities and features at the Condominium. Seller expressly reserves the right to change or deviate from the amenities listed.

⊕ ORION

LOWER LEVEL