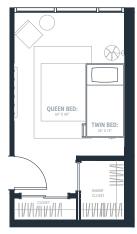

## THE MASON

## 3 Bed / 2 Bath

1348 SQ FT

ENLARGED BUNK BED OPTION

The Mason Condominiums is developed by Orion Jordanelle Property Holdings LLC and is exclusively marketed by BHH Affiliates, LLC and Wolf Development Strategies. Prices, square footage, and availability are subject to change without notice. Any amenities and project description (including, but not limited to, construction materials and schedules, standard items, and build-out descriptions) in any descriptive materials are, at the current time, planned for the Condominium; however, the actual features and amenities may be excluded or modified, including changes, adjustments and substitutions of any materials, appliances, components, labor or other items. All such improvements are subject to the receipt of all applicable governmental permits and approvals. Seller makes no representation or warranty regarding amenities and features at the Condominium. Seller expressly reserves the right to change or deviate from the amenities listed.