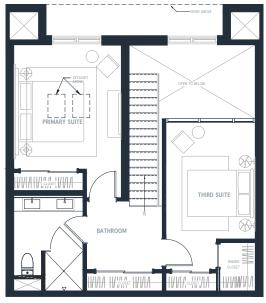

## THE MASON

## 3 Bed / 2 Bath

1348 SQ FT

ENLARGED BUNK BED OPTION

The Mason Condominiums is developed by Orion Jordanelle Property Holdings LLC and is exclusively marketed by BHH Affiliates, LLC and Wolf Development Strategies. Prices, square footage, and availability are subject to change without notice. Any amenities and project description (including, but not limited to, construction materials and schedules, standard items, and build-out descriptions) in any descriptive materials are, at the current time, planned for the Condominium; however, the actual features and amenities may be excluded or modified, including changes, adjustments and substitutions of any materials, appliances, components, labor or other items. All such improvements are subject to the receipt of all applicable governmental permits and approvals. Seller makes no representation or warranty regarding amenities and features at the Condominium. Seller expressly reserves the right to change or deviate from the amenities listed.