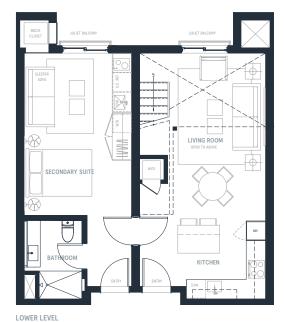

## THE MASON

## 3 Bed / 2 Bath

1348 SQ FT

ENLARGED BUNK BED OPTION

The Mason Condominiums is developed by Orion Jordanelle Property Holdings LLC and is exclusively marketed by BHH Affiliates, LLC and Wolf Development Strategies. Prices, square footage, and availability are subject to change without notice. Any amenities and project description (including, but not limited to, construction materials and schedules, standard items, and build-out descriptions) in any descriptive materials are, at the current time, planned for the Condominium; however, the actual features and amenities may be excluded or modified, including changes, adjustments and substitutions of any materials, appliances, components, labor or other items. All such improvements are subject to the receipt of all applicable governmental permits and approvals. Seller makes no representation or warranty regarding amenities and features at the Condominium. Seller expressly reserves the right to change or deviate from the amenities listed.