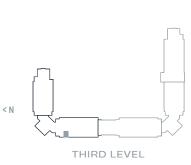

## 3 Bed / 2 Bath

1397 SQ FT

ENLARGED BUNK BED OPTION

The Mason Condominiums is developed by Orion Jordanelle Property Holdings LLC and is exclusively marketed by BHH Affiliates, LLC and Wolf Development Strategies. Prices, square footage, and availability are subject to change without notice. Any amenities and project description (including, but not limited to, construction materials and schedules, standard items, and build-out descriptions) in any descriptive materials are, at the current time, planned for the Condominium; however, the actual features and amenities may be excluded or modified, including changes, adjustments and substitutions of any materials, appliances, components, labor or other items. All such improvements are subject to the receipt of all applicable governmental permits and approvals. Seller makes no representation or warranty regarding amenities and features at the Condominium. Seller expressly reserves the right to change or deviate from the amenities listed.