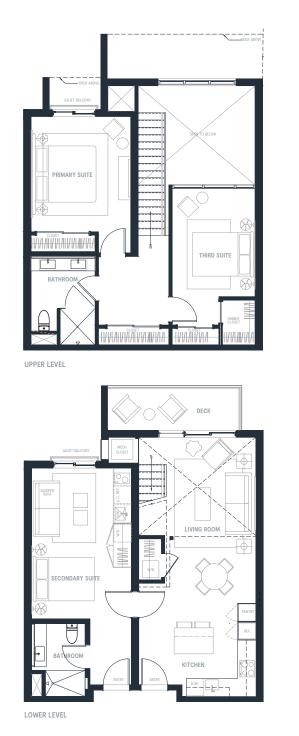

RESIDENCE 3E R3093-R3095

## 3 Bed / 2 Bath

1397 SQ FT

ENLARGED BUNK BED OPTION

The Mason Condominiums is developed by Orion Jordanelle Property Holdings LLC and is exclusively marketed by BHH Affiliates, LLC and Wolf Development Strategies. Prices, square footage, and availability are subject to change without notice. Any amenities and project description (including, but not limited to, construction materials and schedules, standard items, and build-out descriptions) in any descriptive materials are, at the current time, planned for the Condominium; however, the actual features and amenities may be excluded or modified, including changes, adjustments and substitutions of any materials, appliances, components, labor or other items. All such improvements are subject to the receipt of all applicable governmental permits and approvals. Seller makes no representation or warranty regarding amenities and features at the Condominium. Seller expressly reserves the right to change or deviate from the amenities listed.