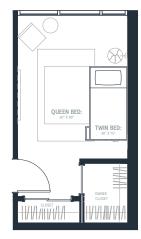

## 3 Bed / 2 Bath

1397 SQ FT

ENLARGED BUNK BED OPTION

The Mason Condominiums is developed by Orion Jordanelle Property Holdings LLC and is exclusively marketed by BHH Affiliates, LLC and Wolf Development Strategies. Prices, square footage, and availability are subject to change without notice. Any amenities and project description (including, but not limited to, construction materials and schedules, standard items, and build-out descriptions) in any descriptive materials are, at the current time, planned for the Condominium; however, the actual features and amenities may be excluded or modified, including changes, adjustments and substitutions of any materials, appliances, components, labor or other items. All such improvements are subject to the receipt of all applicable governmental permits and approvals. Seller makes no representation or warranty regarding amenities and features at the Condominium. Seller expressly reserves the right to change or deviate from the amenities listed.